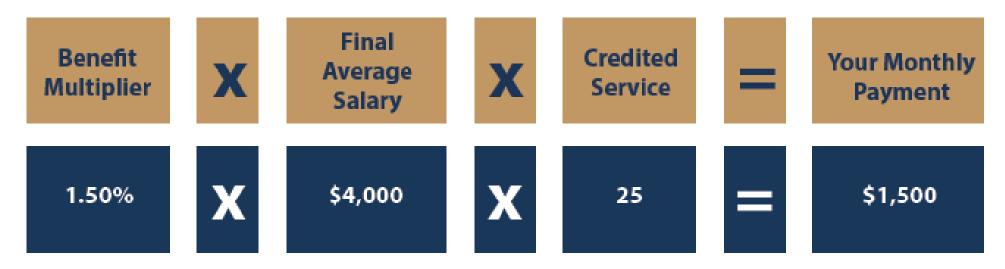

**Example:** Assume L-7(1.50%), \$4,000 Final Average Salary, 25 Years of Credited Service at Normal Retirement

#### **COMPUTED MONTHLY BENEFITS**

|        | NO LUMP SUM PAYMENT                         | MONTHLY A  | MONTHLY AMOUNTS             |  |  |
|--------|---------------------------------------------|------------|-----------------------------|--|--|
| OPTION | DESCRIPTION                                 | TO MEMBER  | POTENTIAL TO<br>BENEFICIARY |  |  |
| LIFE   | SINGLE LIFE ALLOWANCE TERMINATING AT DEATH  | \$1,500.00 |                             |  |  |
| A      | JOINT & 75% SURVIVOR                        | \$1,275.00 | \$956.25                    |  |  |
| В      | JOINT & 50% SURVIVOR                        | \$1,350.00 | \$675.00                    |  |  |
| С      | LIFE ALLOWANCE WITH 10 YEAR CERTAIN FEATURE | \$1,425.00 | \$1,425.00                  |  |  |