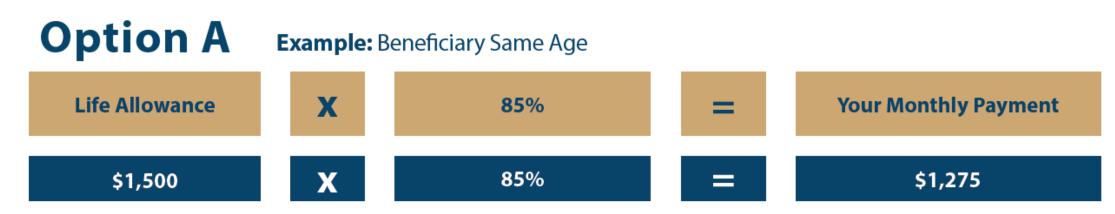

If you elect Option A, you will receive 85% of your Life option amount, and upon your death, your beneficiary will receive 75% of your monthly payment.