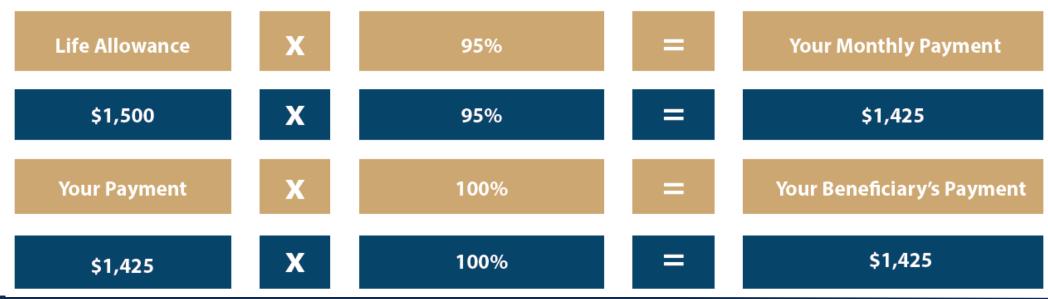

If you elect Option C you will receive 95% of your Life option amount, with an added guarantee that 120 months of payments are made to the member or beneficiary(ies). Should the member pass away prior to receiving 120 payments, only remaining payments are made to the beneficiary(ies).

#### Option C Example: Beneficiary Same Age

Whether a benefit will be payable to a beneficiary depends on how many payments the retiree received.

#### Beneficiary Receives

• If 120 payments were not made to the member before death, remaining payments are paid to the beneficiary (not including temporary benefits)