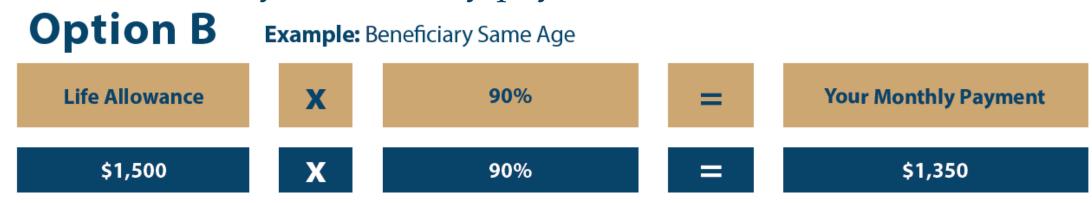

If you elect Option B, you will receive 90% of your Life option amount, and upon your death, your beneficiary will receive 50% of your monthly payment.