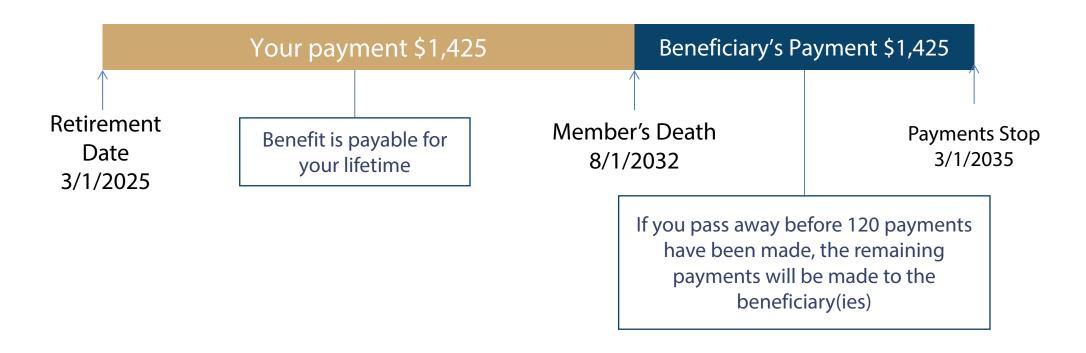

If you elect Option C you will receive 95% of your Life option amount, with an added guarantee that 120 months of payments are made to the member or beneficiary(ies). Should the member pass away prior to receiving 120 payments, only remaining payments are made to the beneficiary(ies).

#### Option C Example: Beneficiary Same Age

Whether a benefit will be payable to a beneficiary depends on how many payments the retiree received.

#### Beneficiary Receives

• If 120 payments were not made to the member before death, remaining payments are paid to the beneficiary (not including temporary benefits)