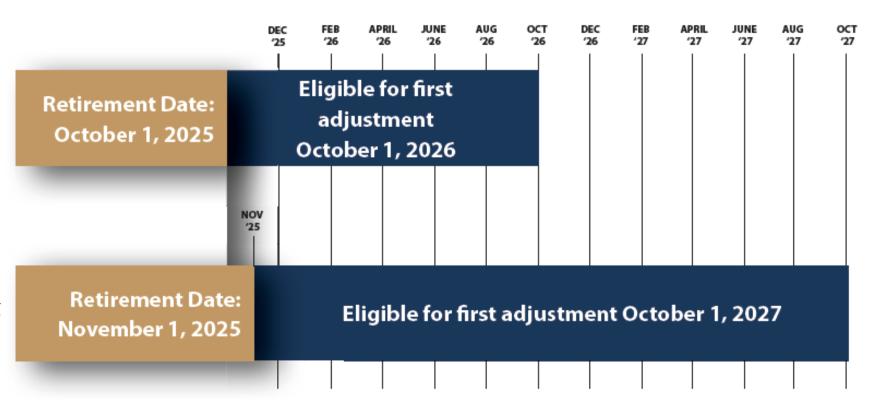

# LAGERS Cost of Living Adjustments protect your benefit from inflation risk.

- Payable October 1<sup>st</sup>
- Based on Consumer Price Index (CPI)
- Cannot exceed 4%
   per year, but is
   cumulative from year
   to year
- Must be retired for 12 full months including an October 1<sup>st</sup> to be eligible for your first adjustment