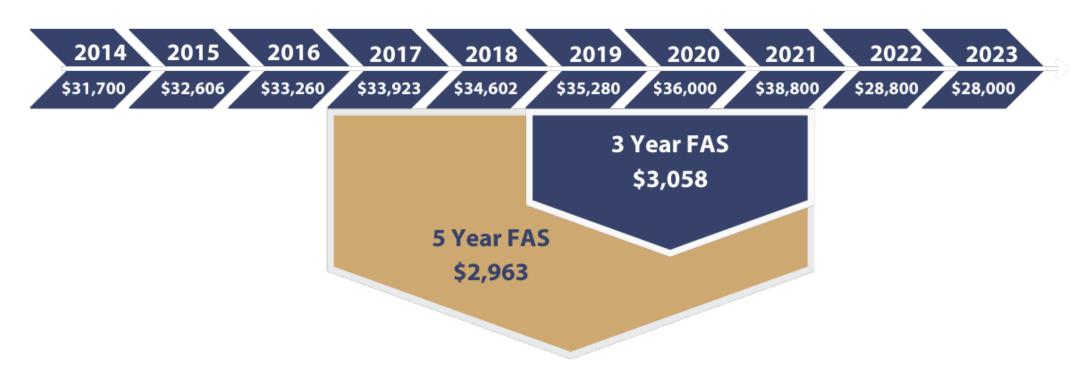

#### The Life Allowance

The Life Allowance pays the highest monthly benefit to the member, but payments stop upon the death of the member.

Here's how the Life Allowance is calculated.

Example: Assume L-7 (1.5%), \$4,000 Final Average Salary, 25 years of Credited Service