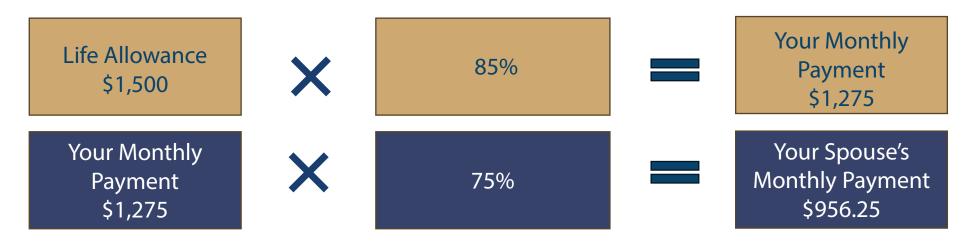

#### Option A

Option A pays 85% of the life allowance for the lifetime of the retiree, plus an additional benefit paid to a beneficiary should the retiree predecease his or her beneficiary.

#### Here's how Option A is calculated: