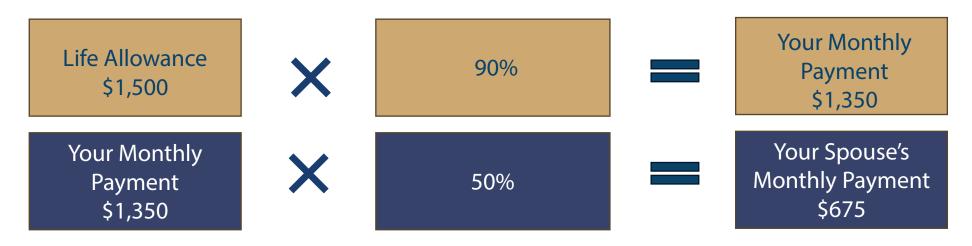

#### Option B

Option B pays 90% of the life allowance for the lifetime of the retiree, plus an additional benefit paid to a beneficiary should the retiree predecease his or her beneficiary.

#### Here's how Option B is calculated: